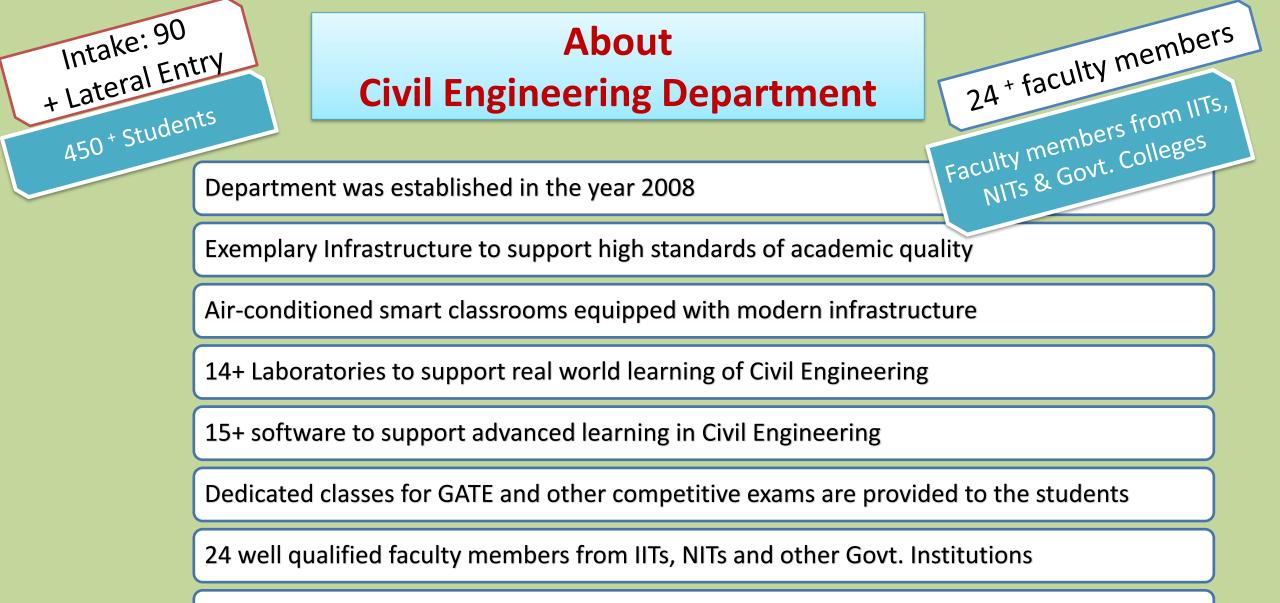

### **Domains of Civil Engineering**

Dedicated placement cell, industrial training cell and industry oriented value added courses

University rankers in each session from Department

| IT | enabled<br>Labs                        | <b>About Civil Engineering Department</b> |                                       |                                | 15-<br>Softw |  |  |
|----|----------------------------------------|-------------------------------------------|---------------------------------------|--------------------------------|--------------|--|--|
|    | Labs                                   |                                           | 14+                                   | .abs                           |              |  |  |
|    | Material Testing and Project Lab       |                                           |                                       | Survey Lab                     |              |  |  |
|    | Concrete & Non-Destructive Testing Lab |                                           | ng Lab                                | Computer Based SNT Lab         |              |  |  |
|    | Building Planning & Drawing Lab        |                                           |                                       | CAD Lab                        |              |  |  |
|    | Fluid Mechanics Lab                    |                                           |                                       | Environmental Engineering Lab  |              |  |  |
|    | Geoinformatics Lab                     |                                           |                                       | Geotechnical Engineering Lab   |              |  |  |
|    | Hydraulics and Hydraulic Machine Lab   |                                           | Lab                                   | Transportation Engineering Lab |              |  |  |
|    | Structural Analysis Lab                |                                           | Quantity Surveying and Estimation Lab |                                | tion Lab     |  |  |
|    | Strength of Material Lab               |                                           | Structural Detailing Lab              |                                | 11           |  |  |