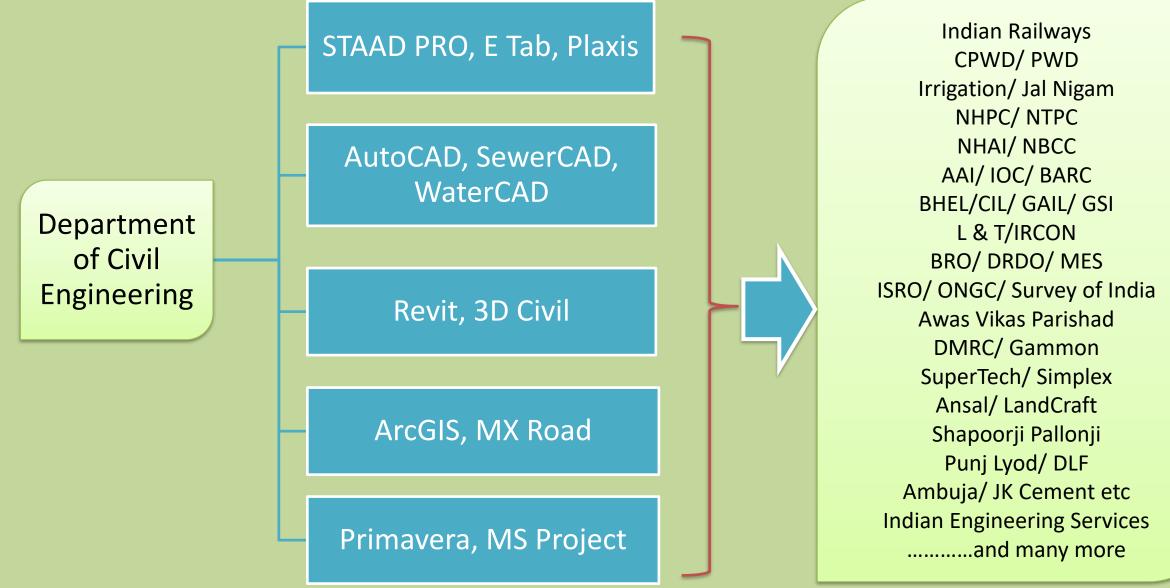

### **Domains of Civil Engineering**

Dedicated placement cell, industrial training cell and industry oriented value added courses

University rankers in each session from Department

| IT | enabled<br>Labs                        | <b>About Civil Engineering Department</b> |                                       |                                | 15-<br>Softw |  |  |
|----|----------------------------------------|-------------------------------------------|---------------------------------------|--------------------------------|--------------|--|--|
|    | Labs                                   |                                           | 14+                                   | .abs                           |              |  |  |
|    | Material Testing and Project Lab       |                                           |                                       | Survey Lab                     |              |  |  |
|    | Concrete & Non-Destructive Testing Lab |                                           | ng Lab                                | Computer Based SNT Lab         |              |  |  |
|    | Building Planning & Drawing Lab        |                                           |                                       | CAD Lab                        |              |  |  |
|    | Fluid Mechanics Lab                    |                                           |                                       | Environmental Engineering Lab  |              |  |  |
|    | Geoinformatics Lab                     |                                           |                                       | Geotechnical Engineering Lab   |              |  |  |
|    | Hydraulics and Hydraulic Machine Lab   |                                           | Lab                                   | Transportation Engineering Lab |              |  |  |
|    | Structural Analysis Lab                |                                           | Quantity Surveying and Estimation Lab |                                | tion Lab     |  |  |
|    | Strength of Material Lab               |                                           | Structural Detailing Lab              |                                | 11           |  |  |

#### Workshops & Training

- Workshop on Ready Mix Concrete
- Workshop at Ambuja Knowledge Centre
- Workshop on Self-Compacting Concrete
- Software Training on Revit and STAAD.Pro
- Software Training on GIS