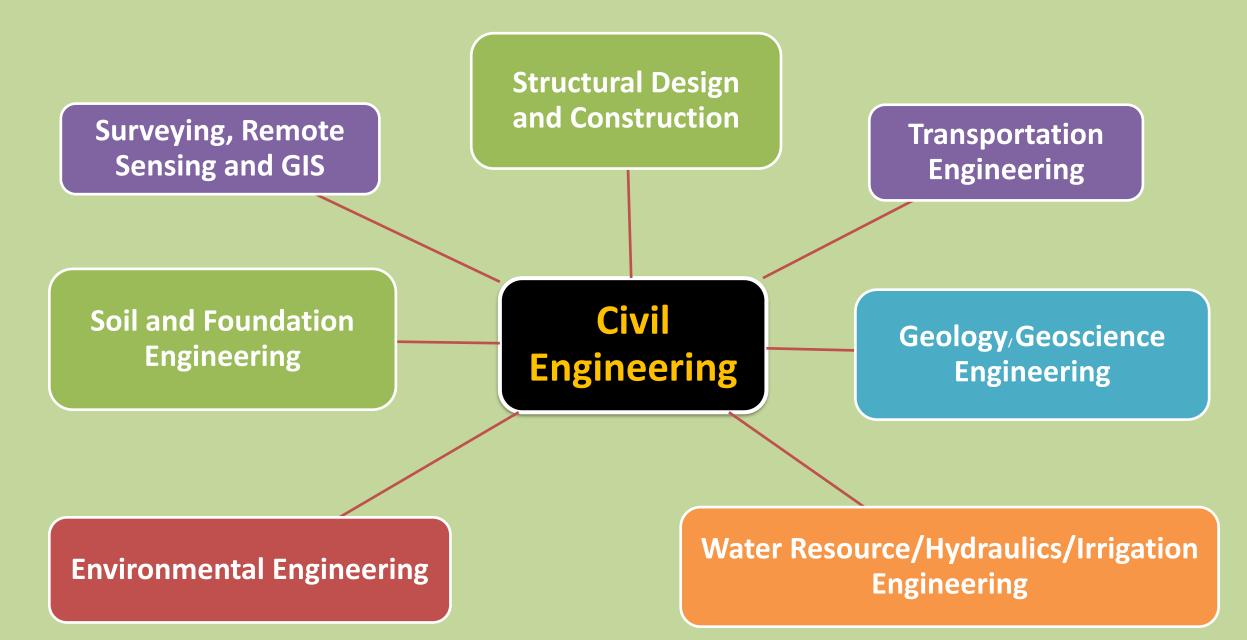

### **Domains of Civil Engineering**

Dedicated placement cell, industrial training cell and industry oriented value added courses

University rankers in each session from Department

| IT | enabled<br>Labs                        | <b>About Civil Engineering Department</b> |                                       |                                | 15-<br>Softw |  |  |
|----|----------------------------------------|-------------------------------------------|---------------------------------------|--------------------------------|--------------|--|--|
|    | Labs                                   |                                           | 14+                                   | .abs                           |              |  |  |
|    | Material Testing and Project Lab       |                                           |                                       | Survey Lab                     |              |  |  |
|    | Concrete & Non-Destructive Testing Lab |                                           | ng Lab                                | Computer Based SNT Lab         |              |  |  |
|    | Building Planning & Drawing Lab        |                                           |                                       | CAD Lab                        |              |  |  |
|    | Fluid Mechanics Lab                    |                                           |                                       | Environmental Engineering Lab  |              |  |  |
|    | Geoinformatics Lab                     |                                           |                                       | Geotechnical Engineering Lab   |              |  |  |
|    | Hydraulics and Hydraulic Machine Lab   |                                           | Lab                                   | Transportation Engineering Lab |              |  |  |
|    | Structural Analysis Lab                |                                           | Quantity Surveying and Estimation Lab |                                | tion Lab     |  |  |
|    | Strength of Material Lab               |                                           | Structural Detailing Lab              |                                | 11           |  |  |