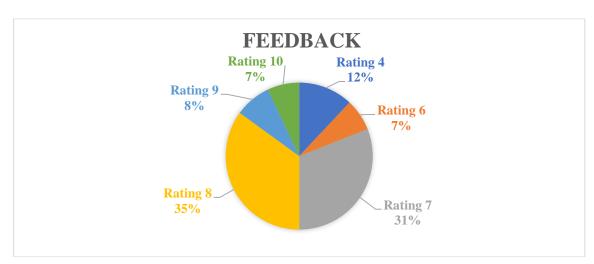

### **Overall Feedback:**

Rate the relevance of the visit from 1 - 10.

(1: Not Relevant ---- 10: Highly Relevant)

The responses are recorded by LMS Moodle.

Course: Industrial Visit - 2022-23 (kiet.edu)

http://lms.kiet.edu/moodle/course/view.php?id=5392