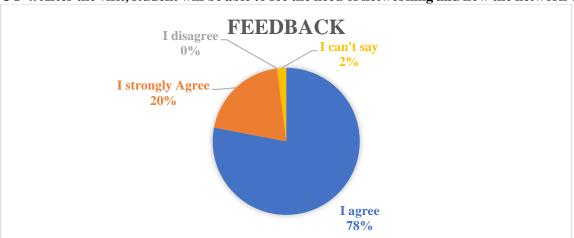

## After the visit, student will be able to:

- Understand the basics to networking.
- Know the role of Routers.
- How to configure the Router
- See the need of networking and how the network works.