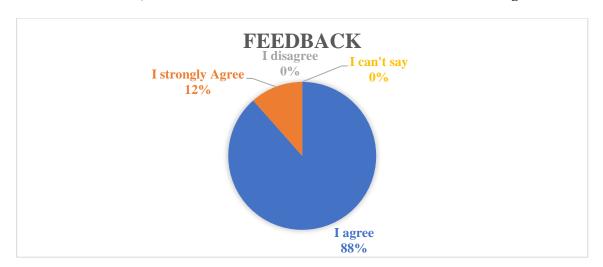

#### DEPARTMENT OF COMPUTER SCIENCE

CO1: After the visit, student will be able to Understand the basics to networking.

CO 2. After the visit, student will be able to Know the role of Routers.

CO 3. After the visit, student will be able to How to configure the Router.