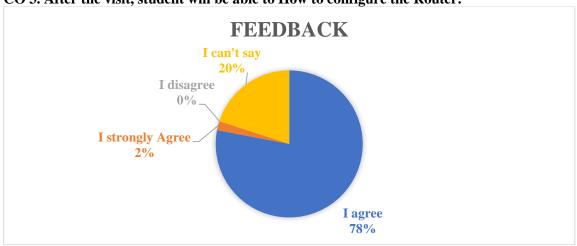

#### DEPARTMENT OF COMPUTER SCIENCE

CO1: After the visit, student will be able to Understand the basics to networking.

CO 2. After the visit, student will be able to Know the role of Routers.

CO 3. After the visit, student will be able to How to configure the Router.