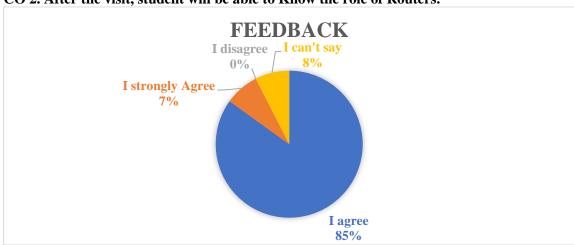

#### DEPARTMENT OF COMPUTER SCIENCE

CO1: After the visit, student will be able to Understand the basics to networking.

CO 2. After the visit, student will be able to Know the role of Routers.

CO 3. After the visit, student will be able to How to configure the Router.