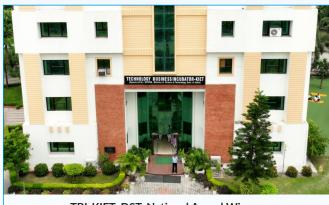

## **TBI KIET: Empowering Startups, Redefining Futures**

TBI-KIET: DST, National Award Winner

TBI-KIET, a leading government-backed Technology Business Incubator that fosters innovation and entrepreneurship, was established in 2007 as a part of the KIET Group of Institutions.

TBI-KIET is supported by various government departments and ministries, including the Department of Science Technology (DST), IDEX-DIO (Ministry of Defence), Ministry of Electronics and Information Technology, Ministry of Micro, Small, and Medium Enterprises, and the Government of Uttar Pradesh.