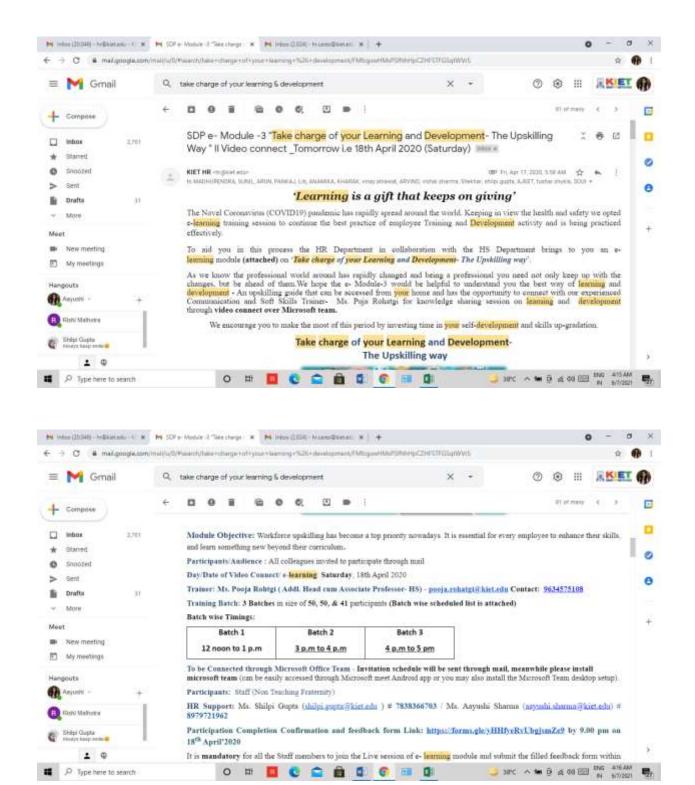

# Take Charge of your Learning & Development – The Up skilling Way (18th April' 2020)

"The more I live, the more I learn. The more I learn, the more I realizes, the less I know."

#### Objective:

The module aims to make you realise the importance of learning in our personal as well as professional life. This lockdown period has given all of us the opportunity to introspect ourselves and self analyse our grey areas where we need to work upon. An important fact about learning is that it is a means to improve knowledge and gain skills that will help in reaching specific goals.

#### Activities:

- ❖ A Simple personal Performa was shared to let the individuals question themselves and based on their introspection set goals to improve accordingly.
- ❖ A presentation was shared with the participants to highlight the importance of learning and make them understand what up-skilling means. It would definitely make them realize what wonders can learning and up-skilling do to their personal self as well as in professional aspects.
- A motivational video was shared to make them realize that it is of great value to give time to shape their skills, to upgrade themselves according to the challenges they face in their personal as well as professional lives.

"Anyone who stops learning is old, whether at twenty or eighty. Anyone who keeps learning stays young."

We would like to thank Ms. Pooja Rohatgi (Addl. HoD – HS) who enthusiastically imparted the successful online training to our active participants.