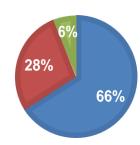

100% participants felt that the training session has added value to them

66% participants score on the overall training session was Excellent.

28% participants score on the overall training session was Very Good.

6% participants score on the overall training session was Good.