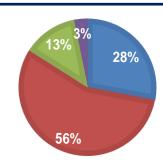

Course/ Presentation Material - 28% Excellent, 56% Very Good, 13% Good & 3% Average

97% participants felt that the training session has added value to them

28% participants score on the overall training session was Excellent.

56% participants score on the overall training session was Very Good.

13% participants score on the overall training session was Good.

3% participants score on the overall training session was Average.