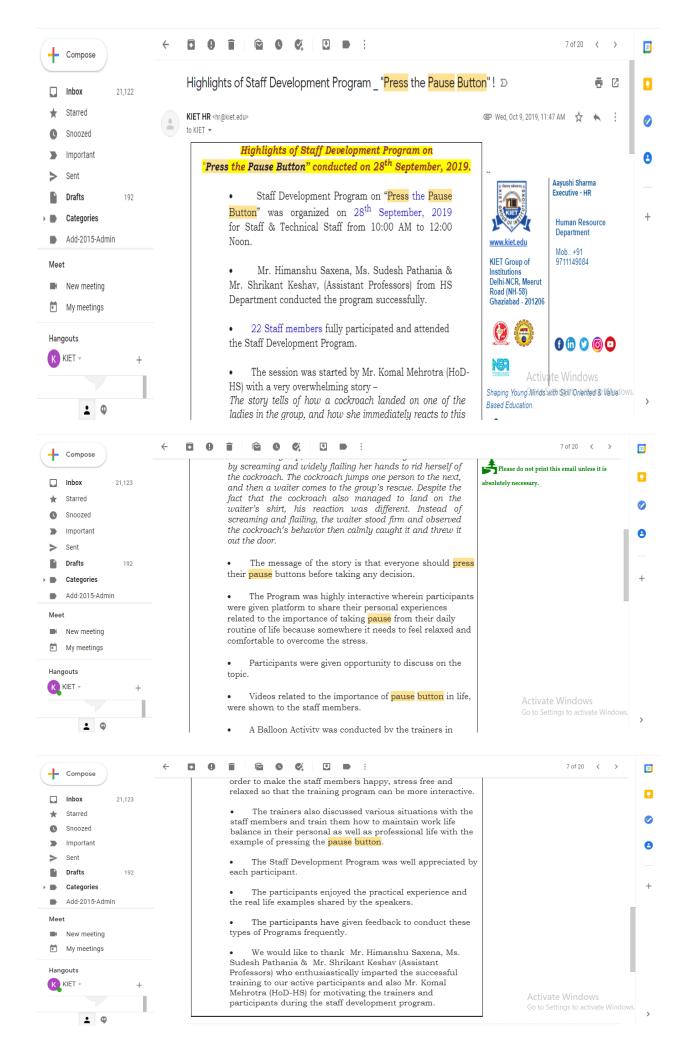

We would like to thank Mr. Komal Mehrotra(HoD – HS) who enthusiastically imparted the successful online training to our active participants.