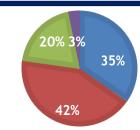

90% participants felt that the training session has added value to them

35% participants score on the overall training session was Excellent.

- 42% participants score on the overall training session was Very Good.
- 20% participants score on the overall training session was Good.
- 3% participants score on the overall training session was Average.