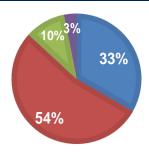

Attendance Percentage: 123% (as the no. of participants are more than the seats available)

Training Feedback: Based on participant feedback given through google form

Achievement of Training Objectives - 41% Excellent, 51% Very Good & 8% Good

Course/ Presentation Material - 37% Excellent, 33% Very Good & 29% Good

100% participants felt that the training session has added value to them

37% participants score on the overall training session was Excellent.

45% participants score on the overall training session was Very Good.

18% participants score on the overall training session was Good.