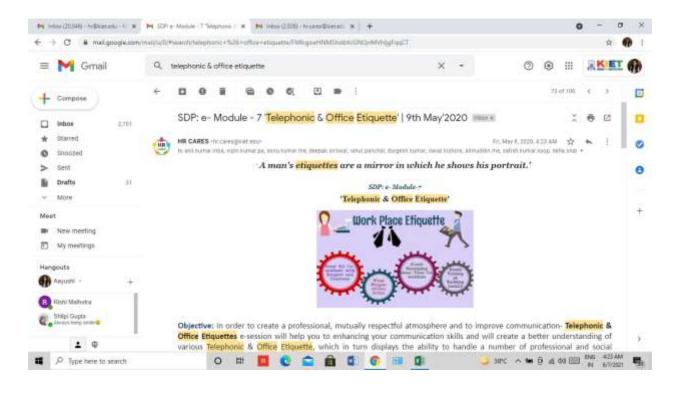

# Take Charge of your Learning & Development – The Up skilling Way (18th April' 2020)

"The more I live, the more I learn. The more I learn, the more I realizes, the less I know."

#### Objective:

The module aims to make you realise the importance of learning in our personal as well as professional life. This lockdown period has given all of us the opportunity to introspect ourselves and self analyse our grey areas where we need to work upon. An important fact about learning is that it is a means to improve knowledge and gain skills that will help in reaching specific goals.

#### Activities:

- ❖ A Simple personal Performa was shared to let the individuals question themselves and based on their introspection set goals to improve accordingly.
- ❖ A presentation was shared with the participants to highlight the importance of learning and make them understand what up-skilling means. It would definitely make them realize what wonders can learning and up-skilling do to their personal self as well as in professional aspects.
- A motivational video was shared to make them realize that it is of great value to give time to shape their skills, to upgrade themselves according to the challenges they face in their personal as well as professional lives.

"Anyone who stops learning is old, whether at twenty or eighty. Anyone who keeps learning stays young."

We would like to thank Ms. Pooja Rohatgi (Addl. HoD – HS) who enthusiastically imparted the successful online training to our active participants.