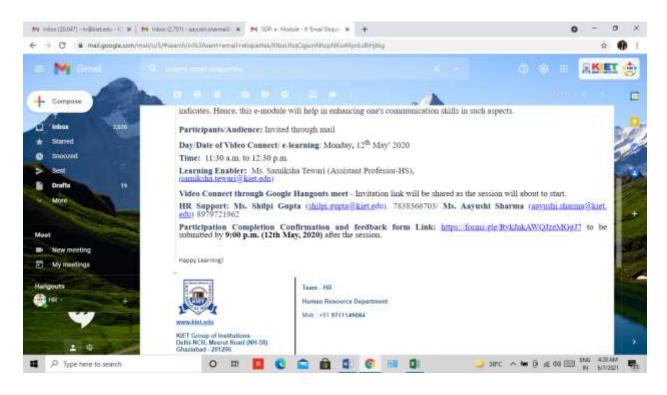

# Email Etiquettes & Official Notes Drafting (12th May' 2020)

'Be Bold. Be Fast. Get to the point right away. The best email communication is simple & clear' Objective:

Email Etiquettes & Official Notes Drafting holds substantial importance while representing an organization. **Decency** and **professionalism** needs to be taken care of while communicating through Emails or office drafts. Therefore, we need to be **clear and concise** as well as **give enough information so that our recipient understands what our message indicates**. Hence, this e-module will help in enhancing one's communication skills in such aspects.

We would like to thank Ms. Samiksha Tewari (Assistant Professor – HS) who enthusiastically imparted the successful Online training to our active participants.