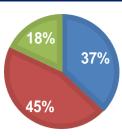

Course/ Presentation Material - 37% Excellent, 33% Very Good & 29% Good

100% participants felt that the training session has added value to them

37% participants score on the overall training session was Excellent.

45% participants score on the overall training session was Very Good.

18% participants score on the overall training session was Good.