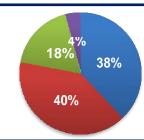

64% participants felt that the e-Learning Module allows them to participate fully

38% participants score on the overall training session was Excellent.

40% participants score on the overall training session was Very Good.

18% participants score on the overall training session was Good.

4% participants score on the overall training session was Satisfactory.