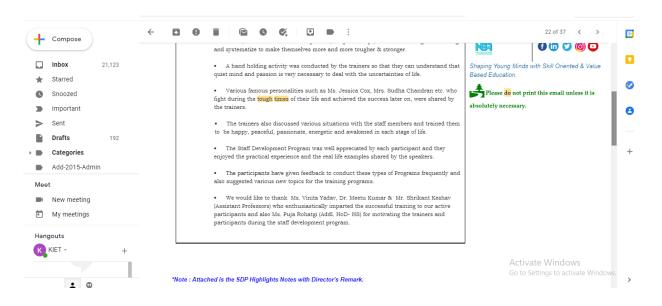

- •The Staff Development Program was well appreciated by each participant. The participants have given feedback to conduct these types of Programs frequently. These types of programs motivate the staff members and generate happiness index.
- The participants enjoyed the practical experience and the real life examples shared by the speakers.
- We would like to thank Dr. Meetu Kumar and Ms. Puja Rohatgi who enthusiastically imparted the successful training to our active participants and also Mr. Komal Mehrotra for motivating both the trainers and participants during the staff development program.

Please find attached Pics of the training Program.

With Warm Regards,

Pooia

(Manager-HR)

KIET | Human Resource Department

"Helpdesk: e-mail: hr@kiet.edu"

(HR Vision: To create, build and nourish the Top Class passionate Intellectual Capital KIETian Team to excel and lead the education services having center of high level technological research and learning in the country.