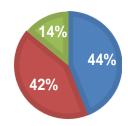

100% participants felt that the training session has added value to them

44% participants score on the overall training session was Excellent.

42% participants score on the overall training session was Very Good.

14% participants score on the overall training session was Good.