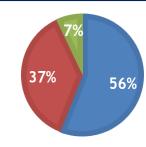

# STAFF DEVELOPMENT PROGRAM FEEDBACK ANALYSIS e- Self Learning Module - 'Emotional Intelligence'

**Total Participants: 90** 

Date: 7th April' 2020 / 8th April' 2020

Training Feedback: Based on participant feedback given through google form

Achievement of Training Objectives - 27% Excellent, 49% Very Good & 21% Good Course/ Presentation Material - 31% Excellent, 39% Very Good & 24% Good

98% participants felt that the training session has added value to them

31% participants score on the overall training session was Excellent.

48% participants score on the overall training session was Very Good.

18% participants score on the overall training session was Good.

3% participants score on the overall training session was Average.