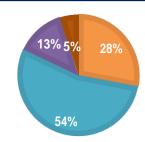

Achievement of Training Objectives - 28% Excellent, 49% Very Good, 20% Good & 3% Average Course/Presentation Material - 26% Excellent, 41% Very Good & 28% Good, 5% Average

95% participants felt that the training session has added value to them

28% participants score on the overall training session was Excellent.

54% participants score on the overall training session was Very Good.

13% participants score on the overall training session was Good.

5% participants score on the overall training session was Average.