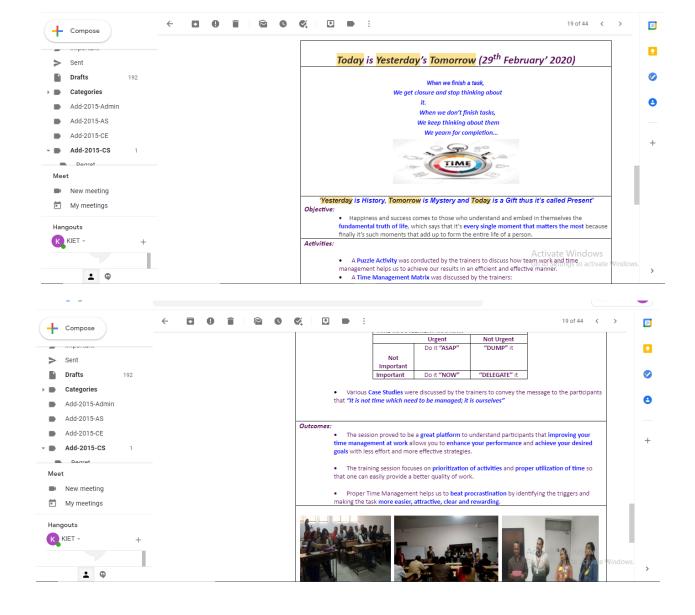

## Activities:

In this session on 'Best Practices During Lockdown', a discussion was held among the Functional Heads regarding the best practices that they wants to implement or are presently practicing at their departmental level or the individual level so that a list of best practices as shared by everyone can be implemented at the institutional level.

#### Outcomes:

The E-module emphasized basically on these points:

- ❖ Plan & Structure your workday: Set and keep regular office hours. Most people who work from home find they work too much rather than too little. Plan and structure your workday to maximize efficiency. A disciplined routine will definitely bring on the best of you.
- ❖ Set Ground Rules with the people in your space & Avoid Distractions: You may share your home with: a roommate, a spouse, children, parents, in-laws, or pets. They all need to know that you are at work. Make it clear to whomever you share the living space with that you have boundaries that need to be respected. These boundaries can be in the form of physical space (if the office door is closed, I'm on the clock!) or time blocks (9-1 and 2-6 are off limits!) –or a combination of both.
- ❖ Set aside a designated Work Area: If your home office space isn't quiet and comfortable, you won't want to spend much time there. Find a quiet space that will make you feel excited and energized. Also, don't get your self into super comfort zone with lazy mode on. The comforts of your home can be your enemy and sap your productivity.
- ❖ Feel free to communicate: The days of walking over to someone's desk anytime you want to clarify something are over. Remote work requires purposeful and planned communication. Otherwise things can get misunderstood, or never communicated in the first place.
- ❖ Focus on your health: Stay hydrated and make sure to get up from the computer every so often. Practice healthy eating habits if you can. And don't forget about your mental health too. Don't hesitate to take regular short breaks to ensure not being saturated.