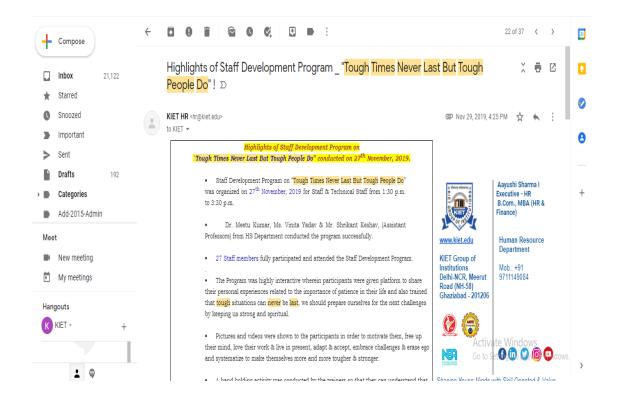

### Highlights of Staff Development Program on " What Money Can't Buy"on 6th October, 2018

- Staff Development Program on "What Money Can't Buy" was organized on 6<sup>th</sup> October, 2018 for Staff & Technical Staff in two slots from 10:00 AM to 12:00 Noon & 1:30 PM to 3:30 PM.
- •Dr. Meetu Kumar & Ms. Puja Rohatgi, experienced and seasoned Soft Skill Trainer of the department of Humanities and Social Science conducted the program successfully.
- 43 staff members fully participated and attended the Staff Development Program.
- The Staff Development Program was highly interactive wherein participants were given platform to share their personal experiences. They were given opportunity to discuss on the topic. Motivational Videos were shown by the trainers to the staff members, the videos concluded that many other things are important in life other than money and these things can fill the life with happiness and satisfaction.
- Trainers discussed about Maslow's Hierarchy of Needs (Motivational Theory). There are 5 stages in the theory 1. Physiological 2. Safety 3. Love/Belonging 4.Esteem 5.Self-actualization.

| Respect   | <ul> <li>Identity</li> </ul> | To be social |
|-----------|------------------------------|--------------|
| • Trust   | Happiness                    | Integrity    |
| Health    | • Family                     | • Peace      |
| Knowledge | • Friends                    | Manners      |