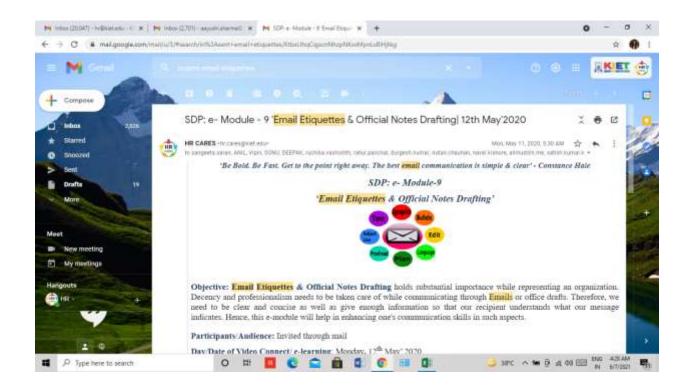

# Email Etiquettes & Official Notes Drafting (12th May' 2020)

'Be Bold. Be Fast. Get to the point right away. The best email communication is simple & clear' Objective:

Email Etiquettes & Official Notes Drafting holds substantial importance while representing an organization. **Decency** and **professionalism** needs to be taken care of while communicating through Emails or office drafts. Therefore, we need to be **clear and concise** as well as **give enough information so that our recipient understands what our message indicates**. Hence, this e-module will help in enhancing one's communication skills in such aspects.