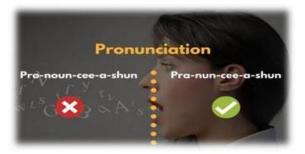

# Pronunciation & Word Formation (20<sup>th</sup> April' 2020)

"A correct Pronunciation and knowledge of language is the doorway to wisdom"

## Objective:

The session aims to help the participants to have skilled pronunciation so that they can be able to communicate well with people which is a big achievement for strong networking and to overcome the difficulty understanding what a person exactly wants to say.

#### Activities:

In this session, various common English words were discussed so that the participants must know how to pronounce them correctly as **proper pronunciation opens huge opportunities for individuals to create potential.** 

#### Outcomes:

Few Specific Pronunciation Tips were discussed by the trainer:

- Learn to listen to others The more you listen, the more successful you will be. Nowadays, there are many opportunities of hearing native English speech: songs, films, TV series, videos on YouTube and other sites, audiobooks, voice chats, etc. Make the most of this unique opportunity which has become available in the last few years.
- Practice makes perfect Even your English level is high, you can lose your phonetic skills if you have too little practice. To avoid it, just do some simple exercises:
  - Read aloud or in a whisper, and repeat the words which you find difficult to pronounce
  - Recite poems or sing songs, observing rhythm and intonation
- If your pronunciation is not perfect, don't speak fast. Pronounce words slowly and clearly, and any English native speaker will understand you.