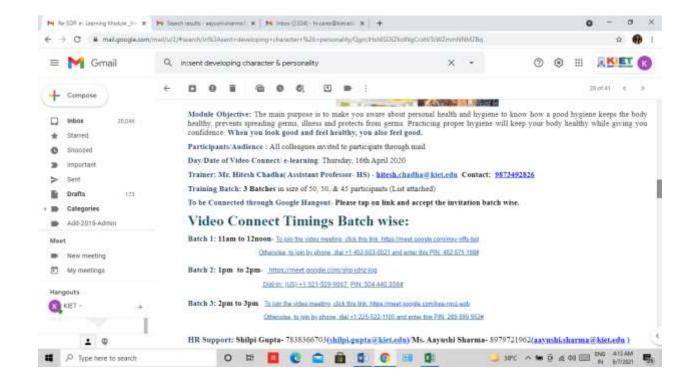

# Developing Character and Personality Through Personal Health and Hygiene (16<sup>th</sup> April' 2020)

"The habit of practising good personal hygiene is one of the essential ingredients of personality development"

## Objective:

The module aims to make you aware about personal health and hygiene and its importance in keeping our body healthy, preventing transmission of germs, etc. In addition to a great health, Good hygiene also boosts up your confidence and self-esteem and make you seem more positive and attractive to others. When you look good and feel healthy, you also feel good.

We would like to thank Mr. Hitesh Chadha (Assistant Professor – HS) who enthusiastically imparted the successful online training to our active participants.