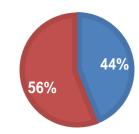

Achievement of Training Objectives - 56% Excellent, 44% Very Good

100% participants felt that the training session has added value to them

44% participants score on the overall training session was Excellent.

56% participants score on the overall training session was Very Good.