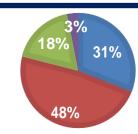

31% participants score on the overall training session was Excellent.

48% participants score on the overall training session was Very Good.

18% participants score on the overall training session was Good.

3% participants score on the overall training session was Average.