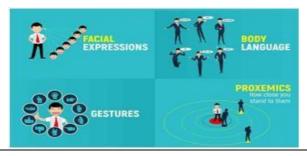

# Non-Verbal Communication & its importance (14th May' 2020)

'Non-Verbal Communication is an elaborate secret code that is written nowhere, known by none and understood by all.' – by Edward Sapir

**Objective:** Nonverbal communication plays a significant role in our lives, as it can *improve a person's* ability to relate, engage, and establish meaningful interactions in everyday life. A better understanding of this type of communication may lead people to develop stronger relationships with others.

## Activities:

 A video starring Mr. Bean, a world famous character was shared to demonstrate how effective can nonverbal communication be in one's life.

#### Outcomes:

Communication not only means explicitly said words but it also includes implicit messages, whether intentional or not, which are expressed through non-verbal behaviours.

The e-module focused particularly on the importance of Nonverbal communication:

Non-verbal gestures are what our recipients see in the first place, even before a single word is heard. Nonverbal communication plays a significant role in our lives, as it can improve a person's ability to relate, engage, and establish meaningful interactions in everyday life. A better understanding of this type of communication may lead people to develop stronger relationships with others.